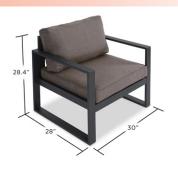

sistant fabric, three-layer mold resistant foam cushions and powder-coated aluminum frame bring durable comfort outdoors. Sold as a set of two (2) chairs. For a larger entertaining area, add the Baltic 3-Seat Sofa, sold separately.



## 9611

Assembled Dimensions: - 30" L x 28" W x 28.4" H; 24 lbs. each

#### **Technical Information:**

- Aluminum rust resistant frame
- Solution dyed acrylic outdoor fabric
- 800 hours UV resistant rated fabric
- Three layer foam seat cushion for comfort and durability Includes: Two chairs, with cushions, leveling glides
- Limited 1 year warranty
- Assembly Required

#### **Country of Origin:**

- China

### **Shipping Specifications:**

- Ships via LTL Freight
- Pallet 1: 2 Chairs
- 42" L x 42" W x 30" H, 90 lbs

#### Masterpack UPC:

752370961107 Black