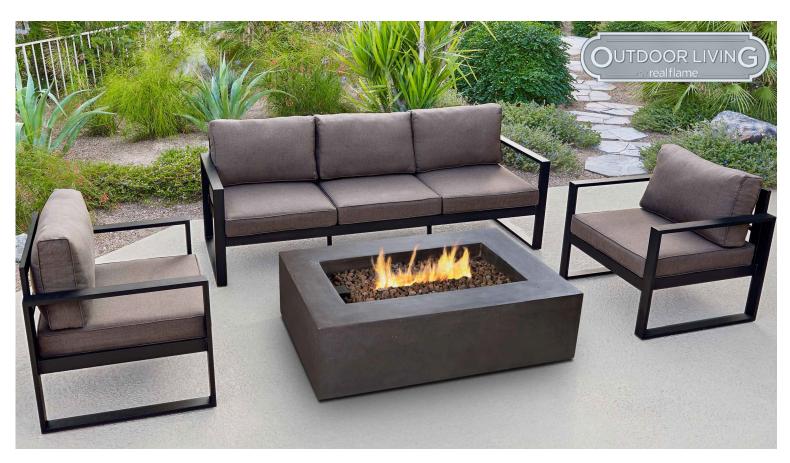

# **Baltic Casual Chairs**

Real Flame's Baltic Outdoor Chair set adds comfort and style to any outdoor living space. Low and linear, the chairs have a wide and deep seat for relaxed comfort. The neutral weather resistant fabric, three-layer mold resistant foam cushions and powder-coated aluminum frame bring durable comfort outdoors. Sold as a set of two (2) chairs. For a larger entertaining area, add the Baltic 3-Seat Sofa, sold separately.

## 9611

Assembled Dimensions: - 30" L x 28" W x 28.4" H; 24 lbs. each

#### **Technical Information:**

- Aluminum rust resistant frame
- Solution dyed acrylic outdoor fabric
- 800 hours UV resistant rated fabric
- Three layer foam seat cushion for comfort and durability Includes: Two chairs, with cushions, leveling glides
- Limited 1 year warranty
- Assembly Required