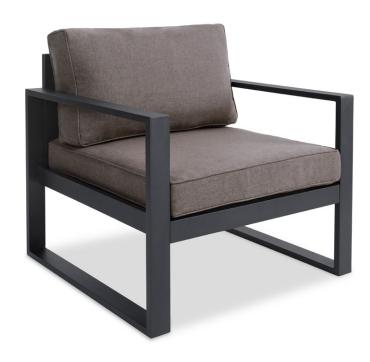

# **Baltic Casual Chairs**

Real Flame's Baltic Outdoor Chair set adds comfort and style to any outdoor living space. Low and linear, the chairs have a wide and deep seat for relaxed comfort. The neutral weather resistant fabric, three-layer mold resistant foam cushions and powder-coated aluminum frame bring durable comfort outdoors. Sold as a set of two (2) chairs. For a larger entertaining area, add the Baltic 3-Seat Sofa, sold separately.

## 9611

Assembled Dimensions: - 30" L x 28" W x 28.4" H; 24 lbs. each

#### **Technical Information:**

- Aluminum rust resistant frame
- Solution dyed acrylic outdoor fabric
- 800 hours UV resistant rated fabric
- Three layer foam seat cushion for comfort and durability Includes: Two chairs, with cushions, leveling glides
- Limited 1 year warranty
- Assembly Required